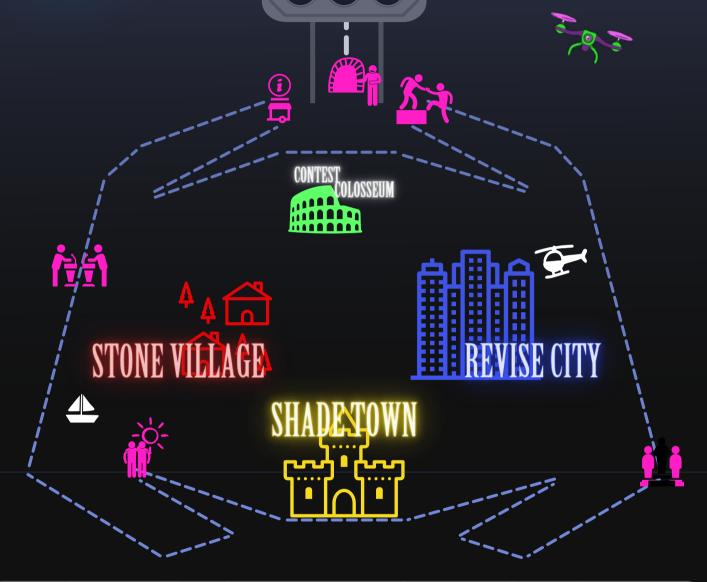

## DISCORD DISTRICT

### **STONE VILLAGE** Faction: The Prehistoric Storytellers

The hotspot for all visual artists and designers of EE UNIVERSE.

The stomping ground of the STONE Base Forms, the place where it all started.

Back when the closest thing to Photoshop was contorting someone's face with a firm rock, these untroubled Base Forms were in charge.

## SHADE/TOWN , Pagion: The Dark Age Bards

In SHADE TOWN, the pen is always mightier than the sword. And a sick beat is preferred over a beating. The SHADE Base Forms live in harmony with everyone and will welcome all Creators with open arms. SHADE TOWN is the gloomy home base of The Dark Age Bards, a Faction composed of sophisticated virtuoso with a yearning to conquer the Entities through the means of music & words and wiener banter.

#### REVISE CITY

#### Faction: The Futurum Chroniclers

Animated streets and cinematic sightings, REVISE CITY is like Hollywood.

Except there is no holly, but there's a lot of wood though!

The sidewalks are packed with the REVISE Base Forms, always on the move, in search of Creators to reinforce their Faction, The Futurum Chroniclers.

Time to GIF it all you've got and acquire some **Entities**; run the show with <u>motion & animation</u> and pecker puns.

Grandiose contests will be organized at the <u>Contest</u> <u>Colosseum</u>. Challenges within these contests will focus on various creative expressions. Show your rivals what you are made of, bring honor to your faction, become legendary in the **EE UNIVERSE**, and claim that bag of moula!

The <u>Greeting Gate</u> is where your amazing adventure on <u>Discord District</u> begins. All Travelers will be greeted with a warm welcome and a kiss on the lips!

What is happening here? Why is **Rennaischwanz** looking at me funny?! What is **EE**!?! You got the questions, the *Knowledge Kiosk* has the answers!

Once you have settled yourself in the **EE UNIVERSE**, chances are you will forget about your social life. The <u>Buddy Boulevard</u> will keep you in touch with the world outside!

Competitions go way back, as much as 3000 years even! **EE UNIVERSE** is no different. Pick up your weapon of choice and aim for a spot among legends in the *Hall of Heroes*!

Need some lube? Here at the <u>Support Store</u> we can provide you with all your needs! Drop your concerns, and we are certain we can find you your ailment.

Need to talk? Want some music to brighten your day? Request your songs here and they will be played. Feel like dropping some bars? Don't hesitate and show those sweet cheeks you're carrying in the <u>Voice Venue</u>.