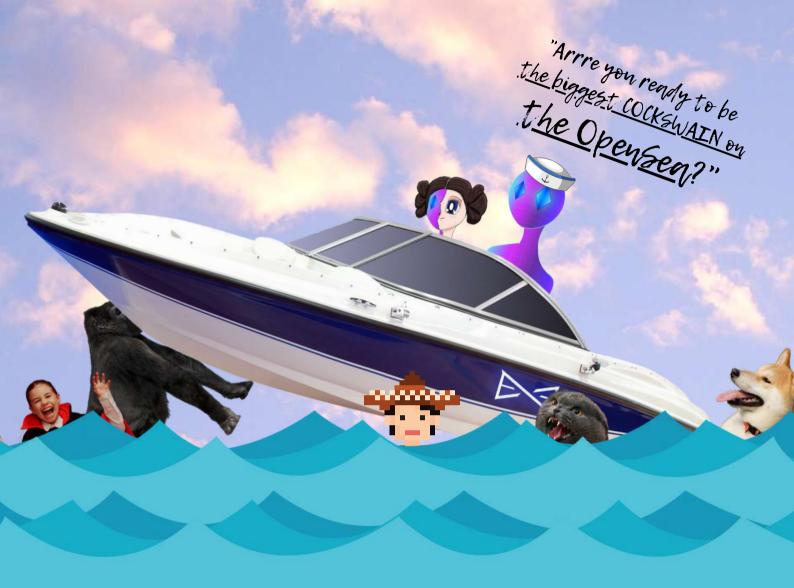

Cap'n R. Evise's

## NEW FLOATING TRANSPORT

## ETHERNAL ENTITIES

3 X ♦= LAMBO

I'll find YOU!